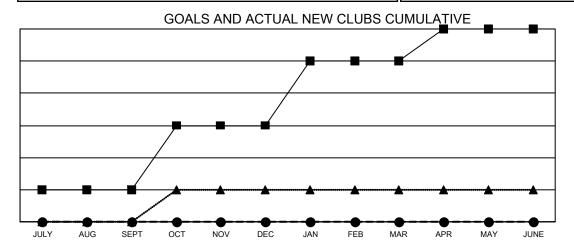

## LOCATION: COLORADO

Results as of: 11/30/2022

|                                                             | Club             | os          |                  |                                                         |
|-------------------------------------------------------------|------------------|-------------|------------------|---------------------------------------------------------|
|                                                             |                  |             |                  |                                                         |
| QUARTER                                                     | NEW CLUB GOAL    | NEW CLUBS   | DROPPED CLUBS    | QUARTER                                                 |
| JULY/AUG/SEPT<br>OCT/NOV/DEC<br>JAN/FEB/MAR<br>APR/MAY/JUNE | 1<br>2<br>2<br>1 | 0<br>0<br>0 | 0<br>0<br>0<br>0 | JULY/AUG/SE<br>OCT/NOV/DE<br>JAN/FEB/MAF<br>APR/MAY/JUI |

- CURRENT YEAR GOALS FOR NEW CLUBS
- ● CURRENT YEAR ACTUAL NEW CLUBS
- ▲ LAST YEAR ACTUAL NEW CLUBS