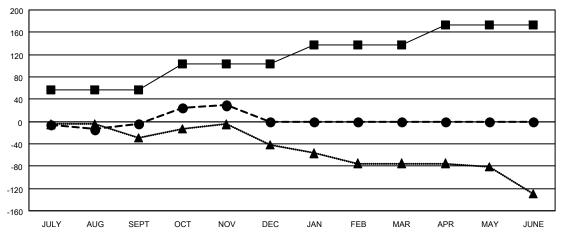

| Members               |       |                      |                         |                                              |  |
|-----------------------|-------|----------------------|-------------------------|----------------------------------------------|--|
| RESULTS FOR 2022-2023 |       |                      |                         |                                              |  |
| QUARTER               | MEMBE | R GROWTH NET<br>GOAL | MEMBER GROWTH<br>ACTUAL | DROPPED MEMBERS ACTUAL (including transfers) |  |
| JULY/AUG/SE           | EPT   | 57                   | 68                      | 66                                           |  |
| OCT/NOV/DE            | C     | 46                   | 78                      | 39                                           |  |
| JAN/FEB/MAR           | ₹     | 35                   | 0                       | 0                                            |  |
| APR/MAY/JUI           | NE    | 35                   | 0                       | 0                                            |  |

## GOALS AND ACTUAL MEMBERS CUMULATIVE

| _ | MEMBER | <b>GROWTH</b> | NET ( | GOAL |
|---|--------|---------------|-------|------|

- MEMBER GROWTH ACTUAL
- ▲ LAST YEAR MEMBERSHIP ACTUAL

| DROPPED CLUBS: 0 |     |
|------------------|-----|
| DROPPED MEMBERS  |     |
| DECEASED         | 20  |
| CLUB CANCELLED   | 0   |
| OTHER            | 85  |
| TOTAL            | 105 |
|                  |     |